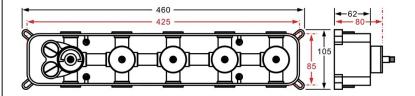

Shower Head Mounting: Flush on ceiling

Hand Spray Hose: 59 inch Water flow: 2.5 GPM ~ 5.5 GPM Water pressure: 0.3 MPA ~ 1 MPA

Water pipe lines: 3/4 inch water pipes for the hot and cold water mixer

inlet, the others are 1/2 inch

### **Shower Mixer Connections**