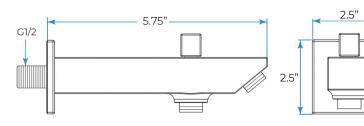

ons: Waterfall, Rainfall & Mist

Shower head size: 20 x 20 inch

Each function can run all together and separately

Music and LED light work by electronic

All Metal Material: Solid Brass; Stainless Steel (top showerhead, hose)

Shower Head Mounting: Flush on ceiling

Hand Spray Hose: 59 inch Water flow: 2.5 GPM ~ 5.5 GPM Water pressure: 0.3 MPA ~ 1 MPA

Water pipe lines: 3/4 inch water pipes for the hot and cold water mixer

inlet, the others are 1/2 inch





18.5 x 18.5 inch (470 x 470 mm)



(70 mm) Product shown is only for installation display purpose

2.76 inch



All dimensions and specifications are nominal and may vary. Use actual products for accuracy in critical situations.

# Fontana Showers

### **Shower Mixer**





All Function can be used at the same time.





### Spout



### **Hand Shower**



Flow Rate: 2.0 GPM / 7.6 LPM

### **Shower Mixer Connections**