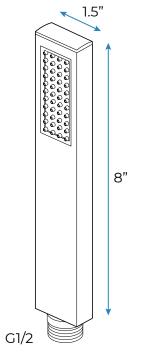

l & Mist

Shower head size: 20 x 20 inch

Each function can run all together and separately

Music and LED light work by electronic

All Metal Material: Solid Brass; Stainless Steel (top showerhead, hose)

Shower Head Mounting: Flush on ceiling

Hand Spray Hose: 59 inch Water flow: 2.5 GPM ~ 5.5 GPM Water pressure: 0.3 MPA ~ 1 MPA

Water pipe lines: 3/4 inch water pipes for the hot and cold water mixer

inlet, the others are 1/2 inch





18.5 x 18.5 inch (470 x 470 mm)



(70 mm) Product shown is only for installation display purpose

2.76 inch



All dimensions and specifications are nominal and may vary. Use actual products for accuracy in critical situations.

# Fontana Showers

### **Shower Mixer**





All Function can be used at the same time.





### Spout



### **Hand Shower**



Flow Rate: 2.0 GPM / 7.6 LPM

### **Shower Mixer Connections**