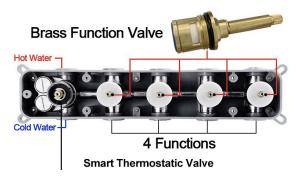

### **Shower Mixer**

All Function can be used at the same time.

### **Shower Mixer Connections**