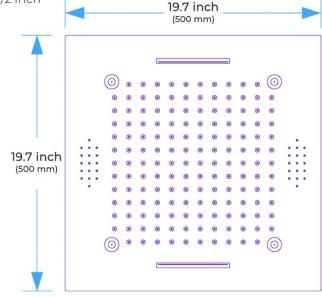

18.5 x 18.5 inch (470 x 470 mm)

(70 mm) Product shown is only for installation display purpose

2.76 inch

All dimensions and specifications are nominal and may vary. Use actual products for accuracy in critical situations.