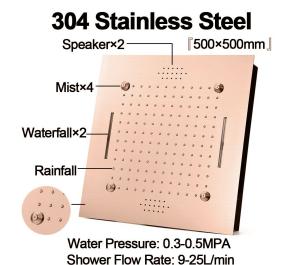

#### **Shower Head**

Shower Head 3 Functions: Waterfall, Rainfall & Mist

Shower head size: 20 x 20 inch

Each function can run all together and separately

Music and LED light work by electronic

All Metal Material: Solid Brass; Stainless Steel (top showerhead, hose)

Shower Head Mounting: Flush on ceiling

Hand Spray Hose: 59 inch Water flow: 2.5 GPM ~ 5.5 GPM Water pressure: 0.3 MPA ~ 1 MPA

Water pipe lines: 3/4 inch water pipes for the hot and cold water mixer

inlet, the others are 1/2 inch