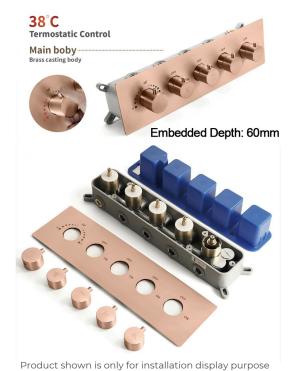

18.5 x 18.5 inch (470 x 470 mm)

(70 mm) Product shown is only for installation display purpose

2.76 inch

All dimensions and specifications are nominal and may vary. Use actual products for accuracy in critical situations.