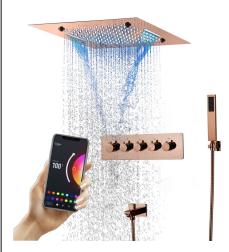

#### **Shower Head**

Shower Head 3 Functions: Waterfall, Rainfall & Mist

Shower head size: 20 x 20 inch

Each function can run all together and separately

Music and LED light work by electronic

All Metal Material: Solid Brass; Stainless Steel (top showerhead, hose)

Shower Head Mounting: Flush on ceiling

Hand Spray Hose: 59 inch Water flow: 2.5 GPM ~ 5.5 GPM Water pressure: 0.3 MPA ~ 1 MPA

Water pipe lines: 3/4 inch water pipes for the hot and cold water mixer

inlet, the others are 1/2 inch

### **Shower Mixer**

All Function can be used at the same time.

### **Hand Shower**

Flow Rate: 2.0 GPM / 7.6 LPM