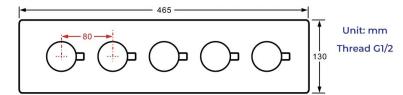

SPECIFICATIONS



#### **Shower Head**

Shower Head 3 Functions: Waterfall, Rainfall & Mist

Shower head size: 20 x 20 inch

Each function can run all together and separately

Music and LED light work by electronic

All Metal Material: Solid Brass; Stainless Steel (top showerhead, hose)

Shower Head Mounting: Flush on ceiling

Hand Spray Hose: 59 inch Water flow: 2.5 GPM ~ 5.5 GPM Water pressure: 0.3 MPA ~ 1 MPA

Water pipe lines: 3/4 inch water pipes for the hot and cold water mixer

inlet, the others are 1/2 inch





18.5 x 18.5 inch (470 x 470 mm)



(70 mm) Product shown is only for installation display purpose

2.76 inch



All dimensions and specifications are nominal and may vary. Use actual products for accuracy in critical situations.

# Fontana Showers

### **Shower Mixer**





All Function can be used at the same time.





### Spout



### **Hand Shower**



Flow Rate: 2.0 GPM / 7.6 LPM

### **Shower Mixer Connections**