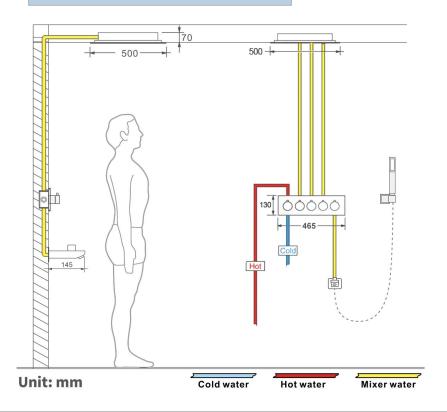

### **Shower Mixer Connections**

Shower Head Mounting: Flush on ceiling

Hand Spray Hose: 59 inch Water flow: 2.5 GPM ~ 5.5 GPM Water pressure: 0.3 MPA ~ 1 MPA

Water pipe lines: 3/4 inch water pipes for the hot and cold water mixer

inlet, the others are 1/2 inch